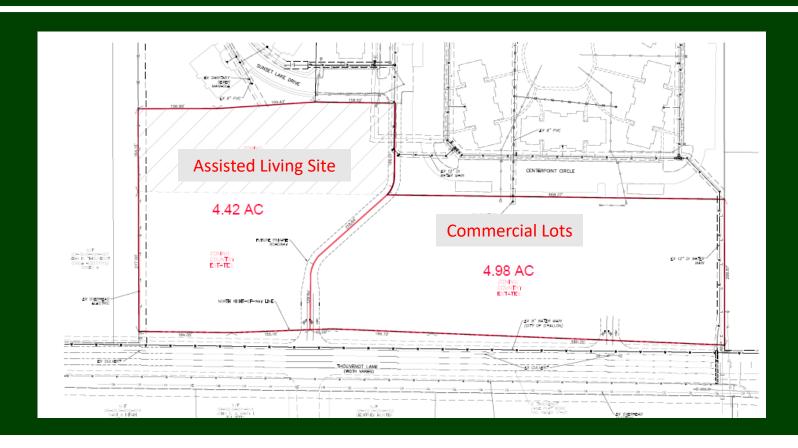

#### **PRICE**

4.42 acres Assisted Living Site Price: \$1,347,750 (\$7.0 p/s/f)

4.98 acres Commercial Lots Price: \$1,735,424 (\$8.0 p/s/f)

The Villas at Hartman Lakes
99 Free-Standing 2 Bedrooms