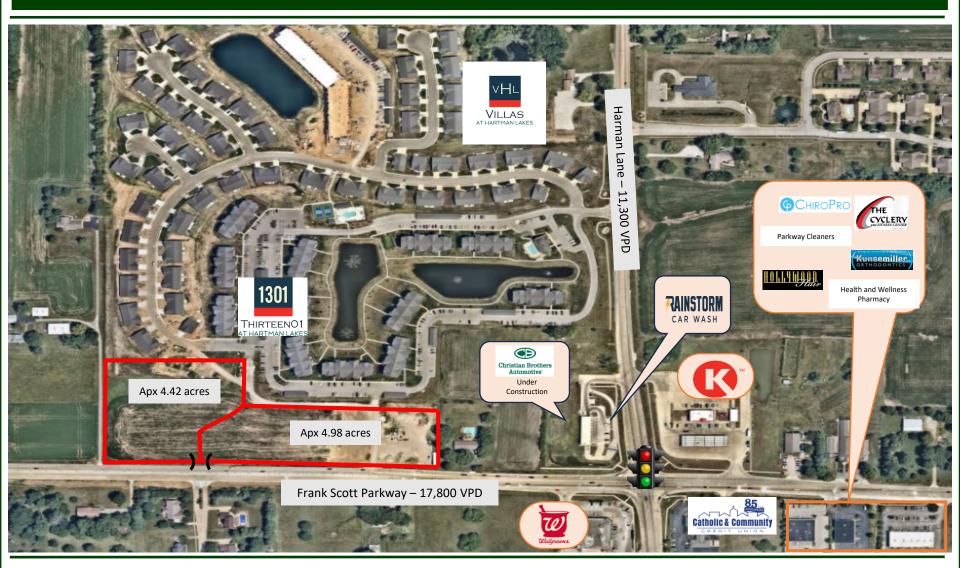

#### IDEALLY LOCATED

- 2.5 miles to BJC and HSHS recently built hospitals
- Close to dining, shopping, recreation and entertainment
- 20 minutes to Downtown St. Louis
- 10 minutes to Belleville and Fairview Heights
- 15 minutes to Scott Air Force Base