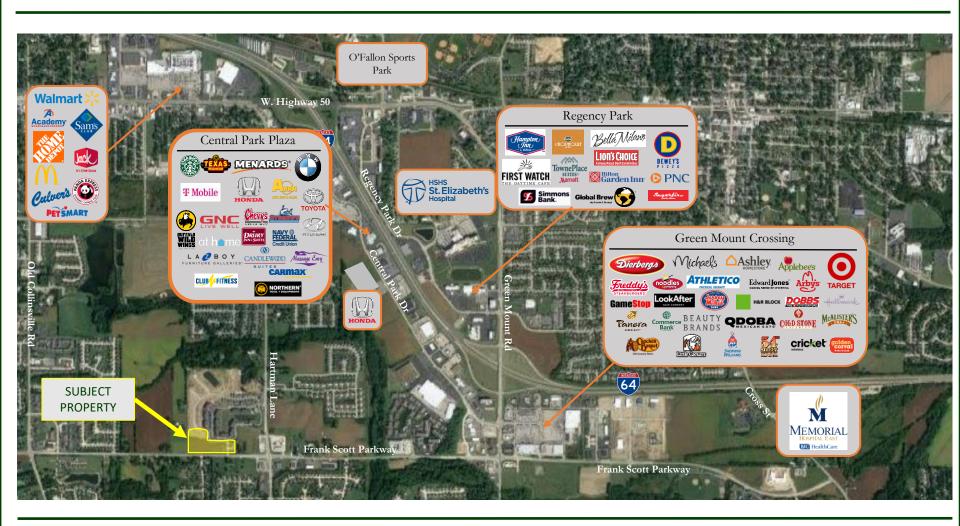

## REGIONAL TRADE AREA

# MARKET DEMOGRAPHICS

|                         | ESRI DEMOS           | 3 MILES                 | 5 MILES                     | 10 MILES            |
|-------------------------|----------------------|-------------------------|-----------------------------|---------------------|
|                         | POPULATION           | 51,286                  | 119,544                     | 236,526             |
|                         | HOUSEHOLDS           | 20,795                  | 48,614                      | 93,382              |
|                         | MEDIAN AGE           | 37.4                    | 37.4                        | 37.1                |
|                         | MEDIAN HHI           | \$82,404                | \$75,165                    | \$69,795            |
|                         | AVG HHI              | \$111,811               | \$101,628                   | \$95,955            |
|                         | Age 65+              | 10,296                  | 22,908                      | 43,919              |
|                         |                      |                         | <b>@</b> C                  | HIROPRO THE CYCLERY |
|                         |                      | nite City               | Maryville Troy              | US HO               |
| 1301                    | S                    | Lake                    | y O Fallon Rd               |                     |
| THIRTEENO1              | be                   | 203                     | Lebanon Rd  Betho,          |                     |
|                         | Christian            | 111                     | Scali Tray                  | Lebanon 50          |
| Apx 4.42 acres          | Auton<br>Ur<br>Const | 157 Fairview<br>Heights | WUS-c <sub>o</sub> O'Fallon |                     |
| Apx 4.98                |                      | Ogles Royal Heights     | Shiloh Scott Air Ford       | 4                   |
| acres                   | Bichail 5            | Sw.                     | Miller Base Cariyle Ave     | New B               |
| Fr.                     | ank Scott Parkway    | 163                     | Mascoulen Ave               | Mascoutah           |
| Alexander Della Company |                      | Milistadt               | St Clair                    | 4                   |
|                         |                      | 0 1.5 3 Douglas Rd      | Pouglas Rd Freehung         |                     |