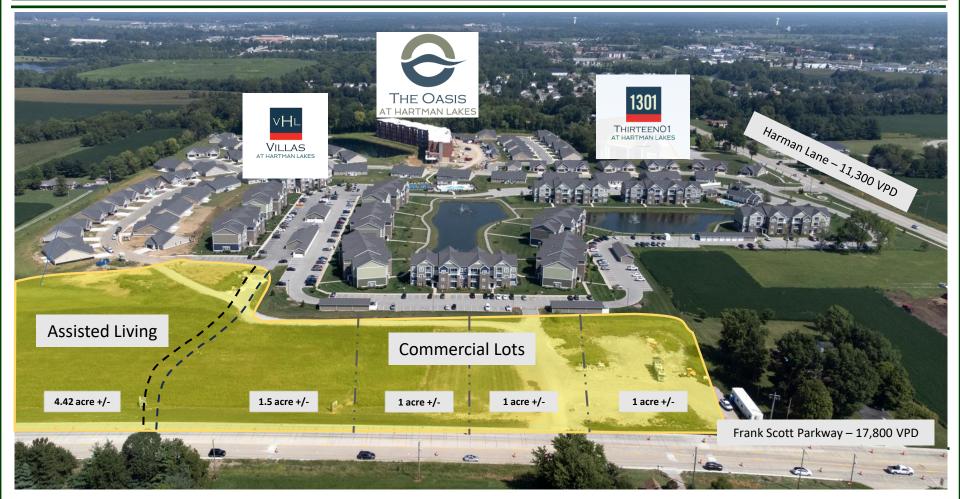

#### PROPERTY OVERVIEW

- Prime Commercial Development Site Will Divide
- Easy access to over 503 New Luxury 55+ Villa's and Apartments
- Located along side Thirteen01 at Hartman Lakes (288 Apartments)
- The Oasis Independent Living (55+) 116 Luxury One- & Two-Bedroom Units (Opening 2024)
- The Villas at Hartman Lakes (55+) 99 Free-Standing 2 Bedroom Units
- Expanding corridor in a high growth area
- High Visibility and Traffic Area
- Utilities at Site
- Off-Site Detention Provided

#### **PRICE**

4.42 acres Assisted Living Site Price: \$1,347,750 (\$7.0 p/s/f)

4.98 acres Commercial Lots Price: \$1,735,424 (\$8.0 p/s/f)

The Villas at Hartman Lakes
99 Free-Standing 2 Bedrooms