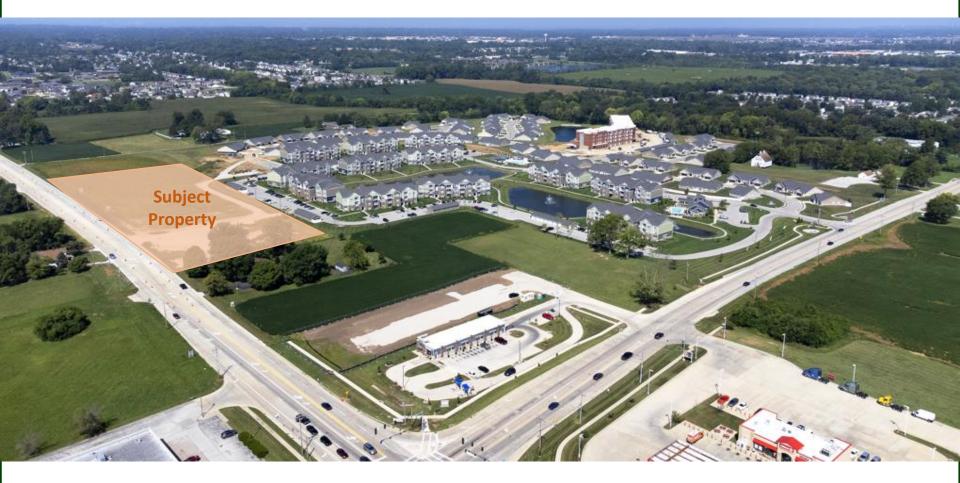

# HARTMAN LAKES - Phase 3

Shiloh Illinois

#### PROPERTY OVERVIEW

- Prime Commercial Development Site Will Divide
- Easy access to over 503 New Luxury 55+ Villa's and Apartments
- Located along side Thirteen01 at Hartman Lakes (288 Apartments)
- The Oasis Independent Living (55+) 116 Luxury One- & Two-Bedroom Units (Opening 2024)
- The Villas at Hartman Lakes (55+) 99 Free-Standing 2 Bedroom Units
- Expanding corridor in a high growth area
- High Visibility and Traffic Area
- Utilities at Site
- Off-Site Detention Provided