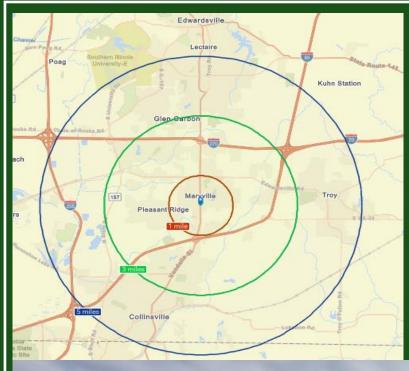

## WITTENAUER PROPERTIES

| DEMOGRAPHIC PROFILE | 1 MILES   | 3 MILES   | 5 MILES   |
|---------------------|-----------|-----------|-----------|
| POPULATION          | 4,289     | 21,432    | 47,185    |
| HOUSEHOLDS          | 1,767     | 8,548     | 18,687    |
| MEDIAN AGE          | 41.1      | 40.0      | 35.5      |
| MEDIAN HH INCOME    | \$87,315  | \$78,587  | \$77,791  |
| AVG HH INCOME       | \$115,911 | \$113,086 | \$110,746 |