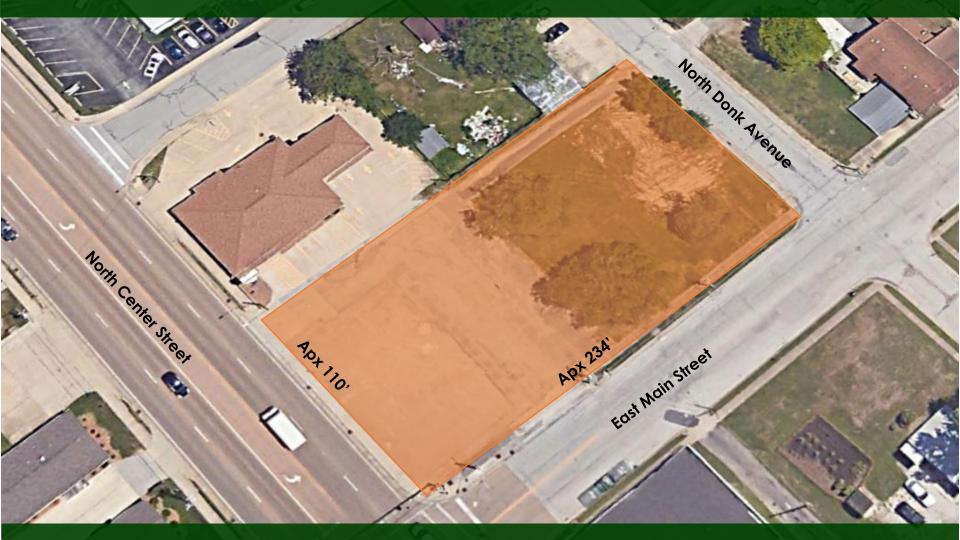

## PROPERTY INFORMATION

PRIME DEVELOPMENT LAND AVAILABLE FOR SALE CORNER OF NORTH CENTER STREET AND EAST MAIN STREET

**SALE PRICE: \$390,000** 

- LOT SIZE APPROXIMATELY .55 .60 ACRES
- LEVEL BUILDING SITE
- PUBLIC UTILITIES
- POTENTIAL USES: OFFICE, MEDICAL, RETAIL
- FRONTAGE: APPROX. 110' ON NORTH CENTER STREET 234' ON EAST MAIN STREET
- SETBACK REQUIRMENTS: 20' FRONT

20' SOUTH SIDE

20' REAR

0' NORTH SIDE

- COUNTY: MADISON
- CURRENTLY ZONED B-1 COMMUNITY BUSINESS
- TRAFFIC COUNT: 17,000 ON NORTH CENTER STREET 3,400 ON EAST MAIN STREET

**DAVID WITTENAUER** | PRESIDENT | MANAGING BROKER WITTENAUER PROPERTIES