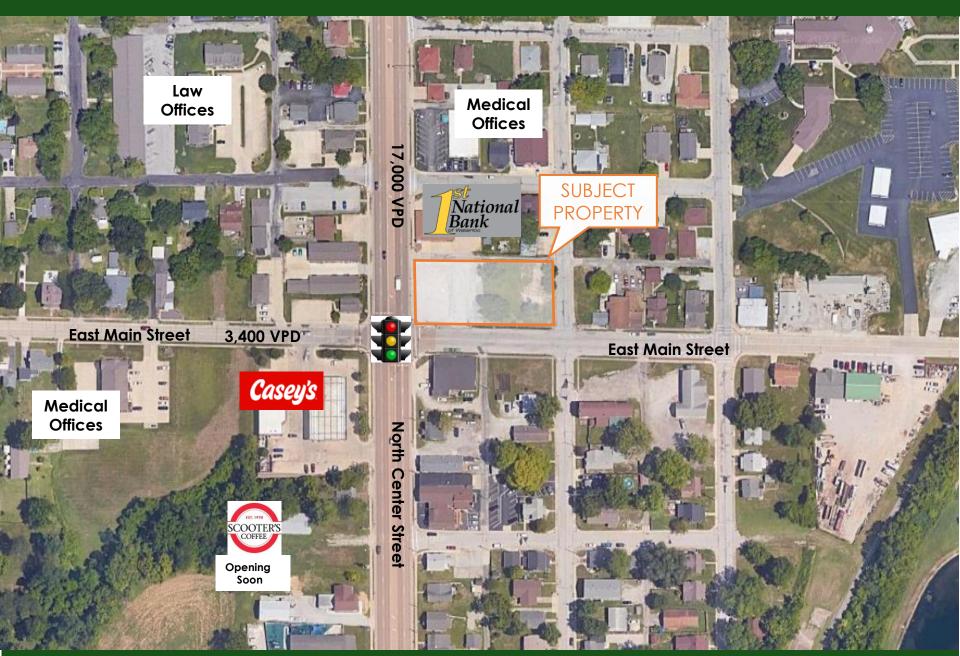

## PROPERTY INFORMATION

PRIME DEVELOPMENT LAND AVAILABLE FOR SALE CORNER OF NORTH CENTER STREET AND EAST MAIN STREET

**SALE PRICE: \$390,000** 

- LOT SIZE APPROXIMATELY .55 .60 ACRES
- LEVEL BUILDING SITE
- PUBLIC UTILITIES
- POTENTIAL USES: OFFICE, MEDICAL, RETAIL
- FRONTAGE: APPROX. 110' ON NORTH CENTER STREET 234' ON EAST MAIN STREET
- SETBACK REQUIRMENTS: 20' FRONT

20' SOUTH SIDE

20' REAR

0' NORTH SIDE

- COUNTY: MADISON
- CURRENTLY ZONED B-1 COMMUNITY BUSINESS
- TRAFFIC COUNT: 17,000 ON NORTH CENTER STREET 3,400 ON EAST MAIN STREET

**DAVID WITTENAUER** | PRESIDENT | MANAGING BROKER WITTENAUER PROPERTIES