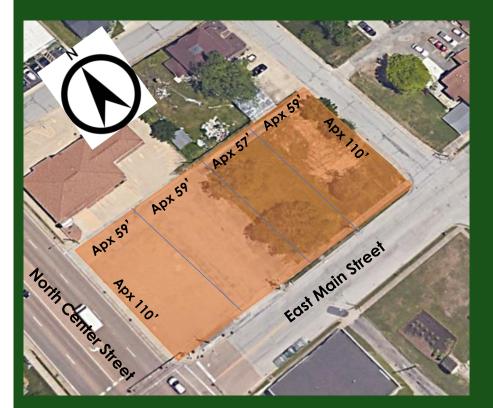

## PROPERTY INFORMATION

PRIME DEVELOPMENT LAND AVAILABLE FOR SALE CORNER OF NORTH CENTER STREET AND EAST MAIN STREET

**SALE PRICE: \$390,000** 

- LOT SIZE APPROXIMATELY .55 .60 ACRES
- LEVEL BUILDING SITE
- PUBLIC UTILITIES
- POTENTIAL USES: OFFICE, MEDICAL, RETAIL
- FRONTAGE: APPROX. 110' ON NORTH CENTER STREET 234' ON EAST MAIN STREET
- SETBACK REQUIRMENTS: 20' FRONT

20' SOUTH SIDE

20' REAR

0' NORTH SIDE

- COUNTY: MADISON
- CURRENTLY ZONED B-1 COMMUNITY BUSINESS
- TRAFFIC COUNT: 17,000 ON NORTH CENTER STREET 3,400 ON EAST MAIN STREET

**DAVID WITTENAUER** | PRESIDENT | MANAGING BROKER WITTENAUER PROPERTIES