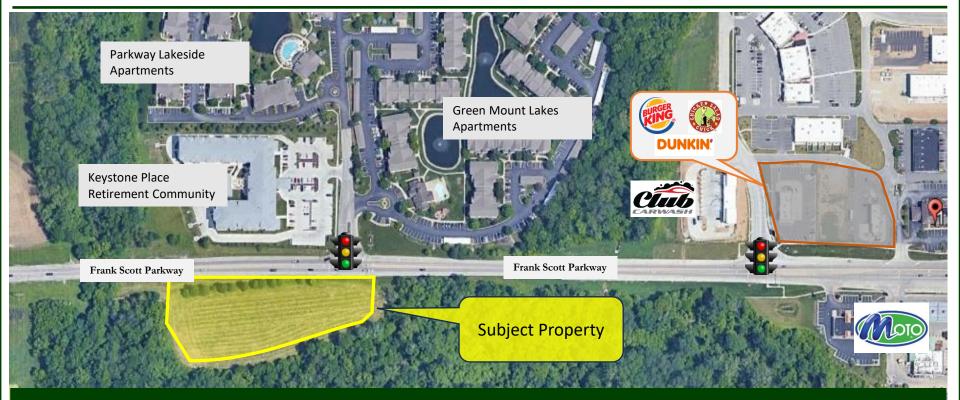

## Frank Scott Pkwy Commercial Lot

0 Frank Scott Parkway, Shiloh, IL 62269

## 3 Acres for Sale or Build-to-Suit

\$1,176,120

- Approx. 3 acres for sale or BTS on Frank Scott Parkway
- Prime Development Site
- 1/3 mile west of Green Mount & Frank Scott intersection
- At traffic signal across from 522 apartments
- Approx. 650' frontage and 175-200' depth
- Only 2 miles from Memorial Hospital and 1 mile from St. Elizabeth Hospital