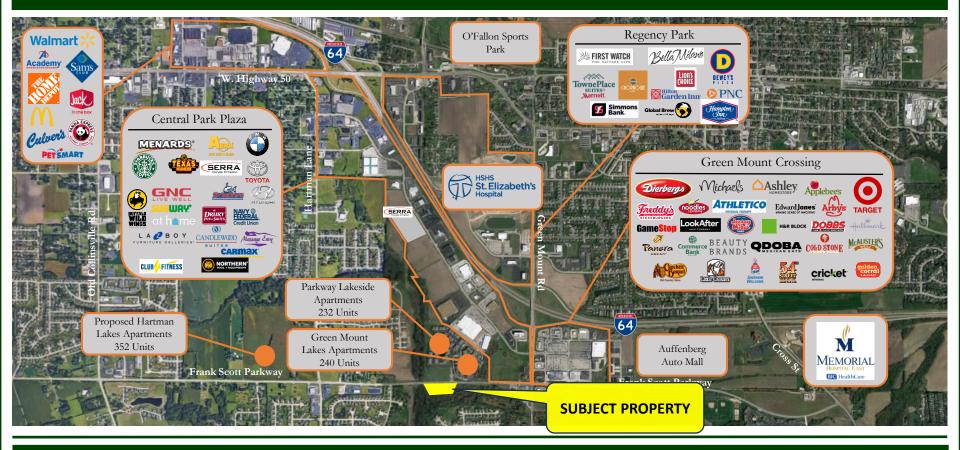

## Frank Scott Pkwy Commercial Lot

0 Frank Scott Parkway, Shiloh, IL 62269

## 3 Acres for Sale or Build-to-Suit

\$1,176,120

- Approx. 3 acres for sale or BTS on Frank Scott Parkway
- Prime Development Site
- 1/3 mile west of Green Mount & Frank Scott intersection
- At traffic signal across from 522 apartments
- Approx. 650' frontage and 175-200' depth
- Only 2 miles from Memorial Hospital and 1 mile from St. Elizabeth Hospital