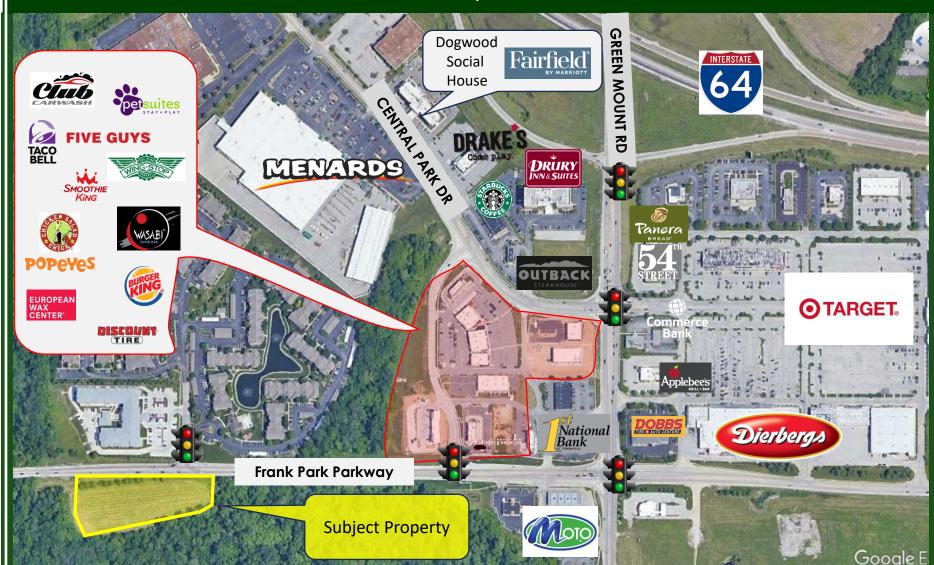

## Frank Scott Pkwy Commercial Lot

0 Frank Scott Parkway, Shiloh, IL 62269

## 3 Acres for Sale or Build-to-Suit

\$1,176,120

- Approx. 3 acres for sale or BTS on Frank Scott Parkway
- Prime Development Site
- 1/3 mile west of Green Mount & Frank Scott intersection
- At traffic signal across from 522 apartments
- Approx. 650' frontage and 175-200' depth
- Only 2 miles from Memorial Hospital and 1 mile from St. Elizabeth Hospital