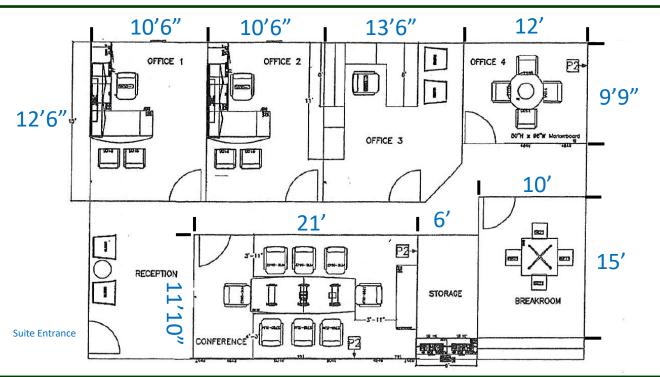

#### PROPERTY OVERVIEW

- Suite 2 1,536 Usable SF, 1,766 Rentable SF
- Professionally managed building
- Close proximity to retail, restaurants, and both new hospitals (St. Elizabeth and Memorial Hospital East)
- Suite was a former insurance office with 5 offices, storage, waiting room, breakroom
- Executive Office easily converted into a conference room
- Adequate Parking

#### LEASE RATE

Asking Rate: \$19.00/SF, MG

1337 Park Plaza, O'Fallon, Illinois 62269

**Reception Area** 

Conference Room or Executive Office

Breakroom

1337 Park Plaza, O'Fallon, Illinois 62269

Conference Room or Executive Office

Storage

Office

Office

1337 Park Plaza, O'Fallon, Illinois 62269