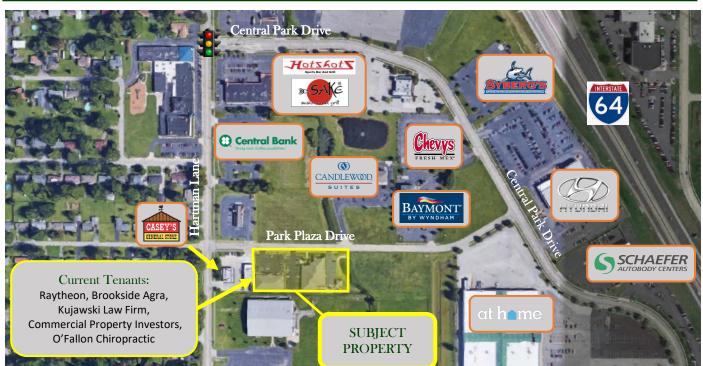

1337 Park Plaza, O'Fallon, Illinois 62269

#### TRAFFIC COUNTS

Hwy 50: 28,400 VPD

Park Plaza Drive : 4,800 VPD

Central Park Drive: 11,600 VPD

I-64: 64,100 VPD