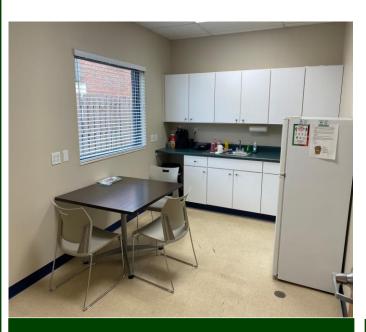

#### PROPERTY OVERVIEW

- Suite 2 1,536 Usable SF, 1,766 Rentable SF
- Professionally managed building
- Close proximity to retail, restaurants, and both new hospitals (St. Elizabeth and Memorial Hospital East)
- Suite was a former insurance office with 5 offices, storage, waiting room, breakroom
- Executive Office easily converted into a conference room
- Adequate Parking

#### LEASE RATE

Asking Rate: \$19.00/SF, MG

1337 Park Plaza, O'Fallon, Illinois 62269

**Reception Area** 

Conference Room or Executive Office

Breakroom

1337 Park Plaza, O'Fallon, Illinois 62269

Conference Room or Executive Office