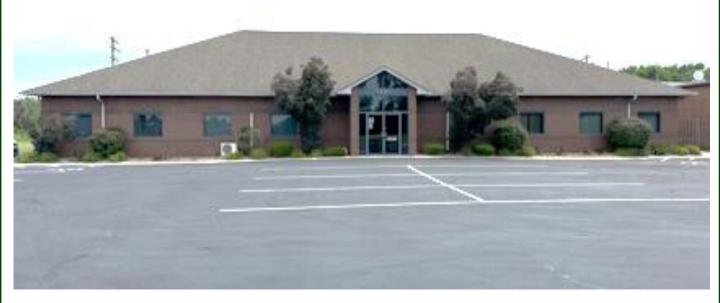

1337 Park Plaza, O'Fallon, Illinois 62269

### 1,766 RSF OFFICE SUITE FOR LEASE

#### PROPERTY OVERVIEW

- Suite 2 1,536 Usable SF, 1,766 Rentable SF
- Professionally managed building
- Close proximity to retail, restaurants, and both new hospitals (St. Elizabeth and Memorial Hospital East)
- Suite was a former insurance office with 5 offices, storage, waiting room, breakroom
- Executive Office easily converted into a conference room
- Adequate Parking