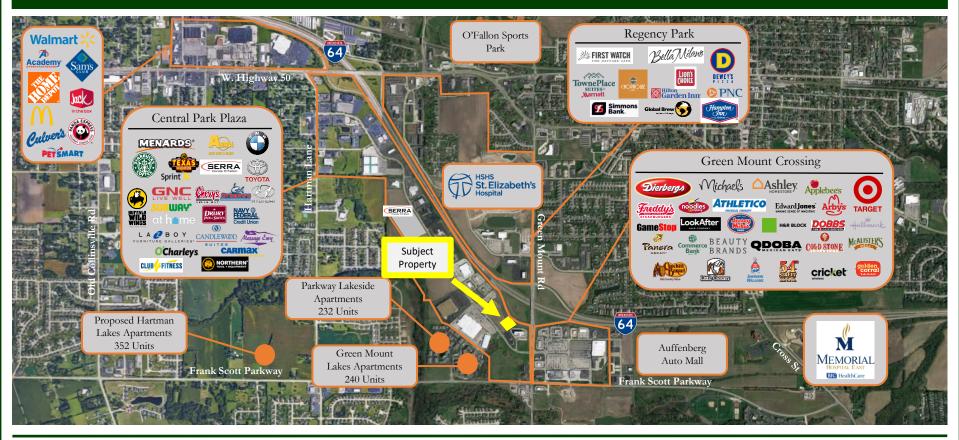

## Retail - Office - Medical Space for Lease

1140 Central Park Plaza - Suite 104, O'Fallon, IL 62269