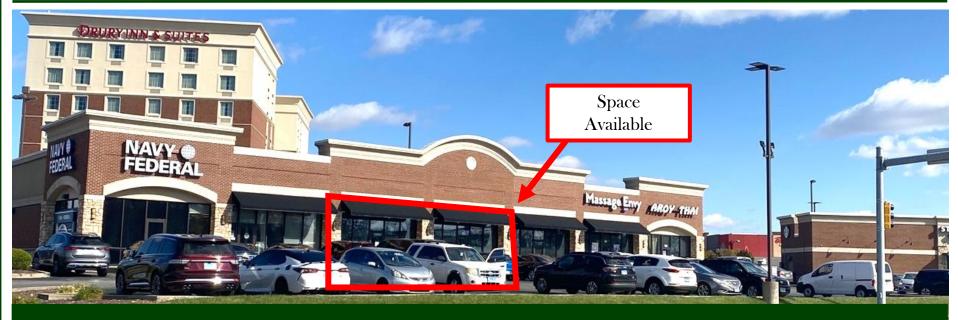

### Retail - Office - Medical Space for Lease

1140 Central Park Plaza - Suite 104, O'Fallon, IL 62269

# 2,730 SF Available \$29.00 PSF NNN

- High Profile Location on Central Park Plaza at signalized intersection
- Surrounding users include Starbucks, Drake's, Drury Inn, Fairfield Inn, Menards, Five Guys, Taco Beil,
   Discount Tire, Navy Federal Credit Union, Massage Envy, Aroy Thai
- Marquee Signage available on Interstate 64 and Monument sign on Green Mount Road
- 55 Parking Spaces; 5.6 per 1,000
- Traffic Counts 18,000 VPD on Central Park Drive, 27,500 on Green Mount Road and 64,900 on I-64