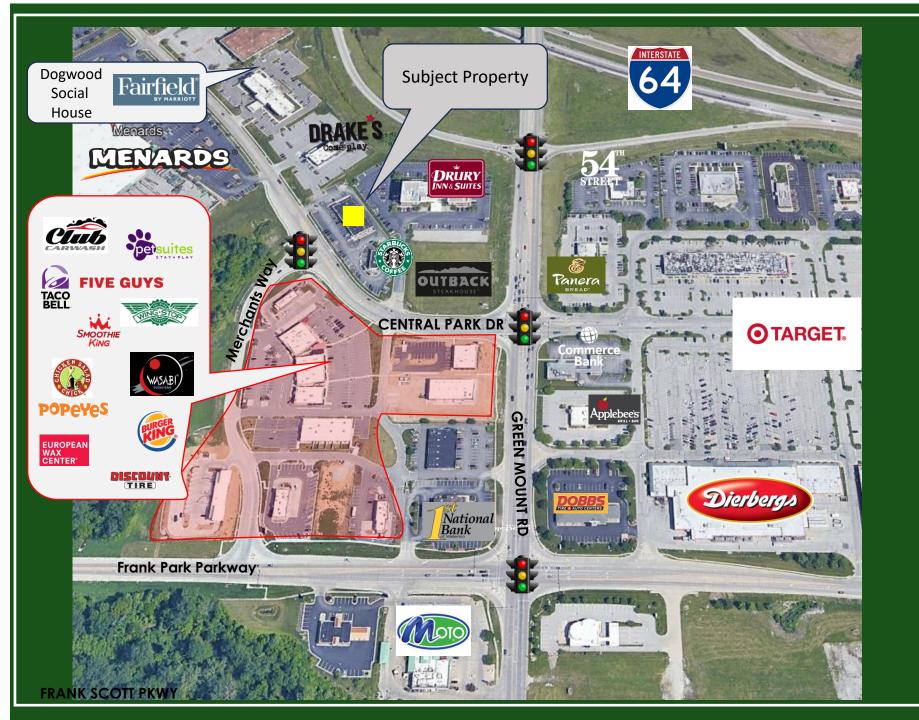

#### Retail - Office - Medical Space for Lease

1140 Central Park Plaza - Suite 104, O'Fallon, IL 62269

#### 2,730 SF Available - \$29.00 PSF NNN

David Wittenauer | President
Designated Managing Broker
1177 N. Green Mount Rd, Suite 201, O'Fallon, IL 62269
Office: 618.632.5850 | Fax: 618.632.3270
Email: info@wittenauerproperties.com
www.wittenauerproperties.com