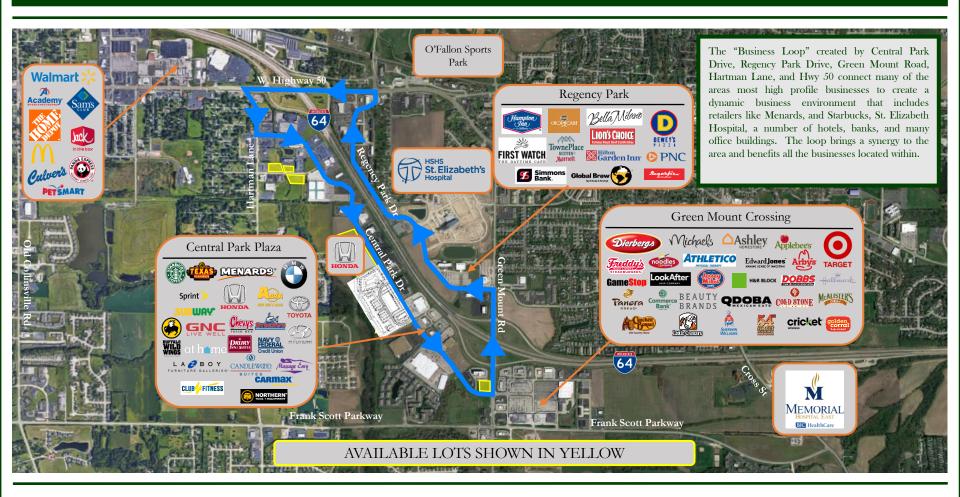

O'Fallon, IL Mixed Use Development



### MULTIPLE LOTS AVAILABLE FOR SALE



1177 N. Green Mount Rd, Suite 201, O'Fallon, IL 62269 Office: 618.632.5850 | Fax: 618.632.3270 Email: info@wittenauerproperties.com www.wittenauerproperties.com

O'Fallon, IL Mixed Use Development





O'Fallon, IL Mixed Use Development







O'Fallon, IL Mixed Use Development

### THE O'FALLON BUSINESS LOOP





O'Fallon, IL Mixed Use Development

#### PROPERTY OVERVIEW

- Central Park Plaza is O'Fallon, Illinois' premier mixed-use development situated between Exit 14 (Hwy 50) and Exit 16 (Green Mount Road)
- Great interstate visibility interstate signage available
- Strong retail corridor in a high growth area
- TIF District (23 years) was approved on May 7, 2012
- Easy access from I-64, Hwy 50, and Green Mount Rd
- Located 15 miles from downtown St. Louis

#### TRADE AREA HIGHLIGHTS

- Located in fast growing O'Fallon, IL, a community of 29,000 residents and neighboring Shiloh, IL, with over 12,000 residents
- Scott Air Force Base is less that 5 miles from Central Park Plaza and is estimated to have a \$1.7BB economic impact on the region. The base is the largest area employer with 41,000 mi