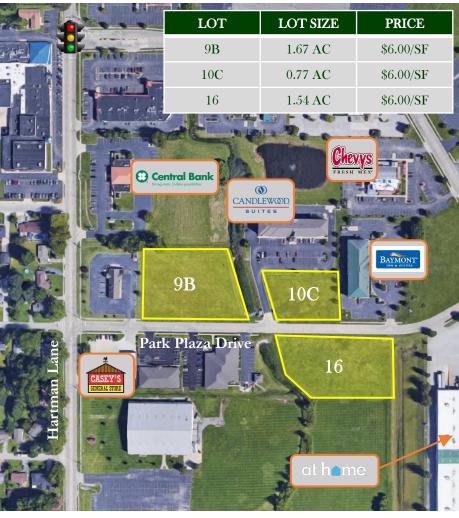

### MULTIPLE LOTS AVAILABLE FOR SALE

1177 N. Green Mount Rd, Suite 201, O'Fallon, IL 62269 Office: 618.632.5850 | Fax: 618.632.3270 Email: info@wittenauerproperties.com www.wittenauerproperties.com

O'Fallon, IL Mixed Use Development