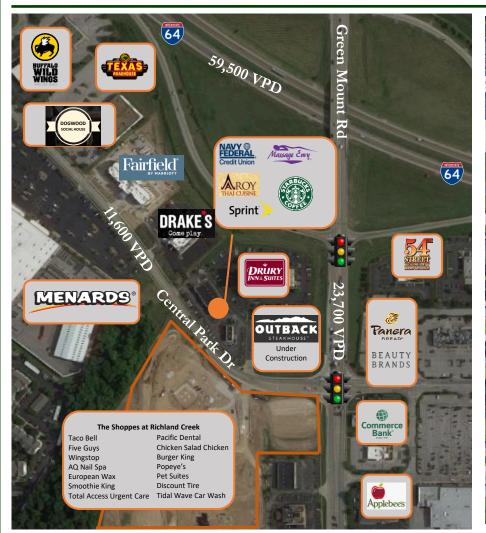

### TRAFFIC COUNTS

I-64: 64,900 VPD Green Mount Rd: 25,50000 VPD

Frank Scott Pkwy: 17,800 VPD Central Park Dr: 11,200 VPD

Hwy 50: 29,300 VPD Hartman Lane: 11,800