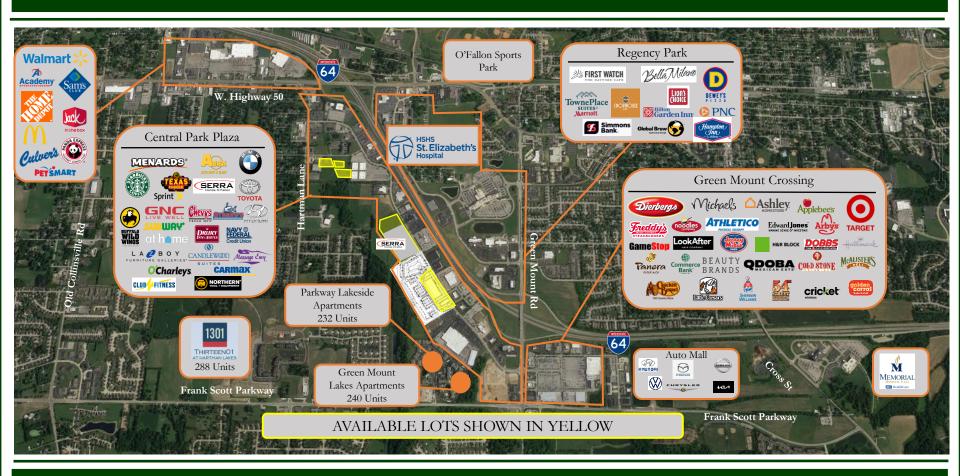

### THE O'FALLON BUSINESS LOOP

O'Fallon, IL Mixed Use Development

#### PROPERTY OVERVIEW

- Central Park Plaza is O'Fallon, Illinois' premier mixed-use development situated between Exit 14 (Hwy 50) and Exit 16 (Green Mount Road)
- Great interstate visibility interstate signage available
- Strong retail corridor in a high growth area
- TIF District (23 years) was approved on May 7, 2012
- Easy access from I-64, Hwy 50, and Green Mount Rd
- Located 15 miles from downtown St. Louis

#### TRADE AREA HIGHLIGHTS

- Located in fast growing O'Fallon, IL, a community of 29,000 residents and neighboring Shiloh, IL, with over 12,000 residents
- Scott Air Force Base is less that 5 miles from Central Park Plaza and is estimated to have a \$1.7BB economic impact on the region. The base is the largest area employer with 41,000 military and their families
- Other major employers include: Memorial Hospital, St. Elizabeth's Hospital, Southwestern Illinois College, Midcoast Aviation
- The development is 2.5 miles from St. Clair Square, the only super regional mall in Southern Illinois
- The area has a high concentration of hotels with 1,949 total rooms in a 4-mile radius