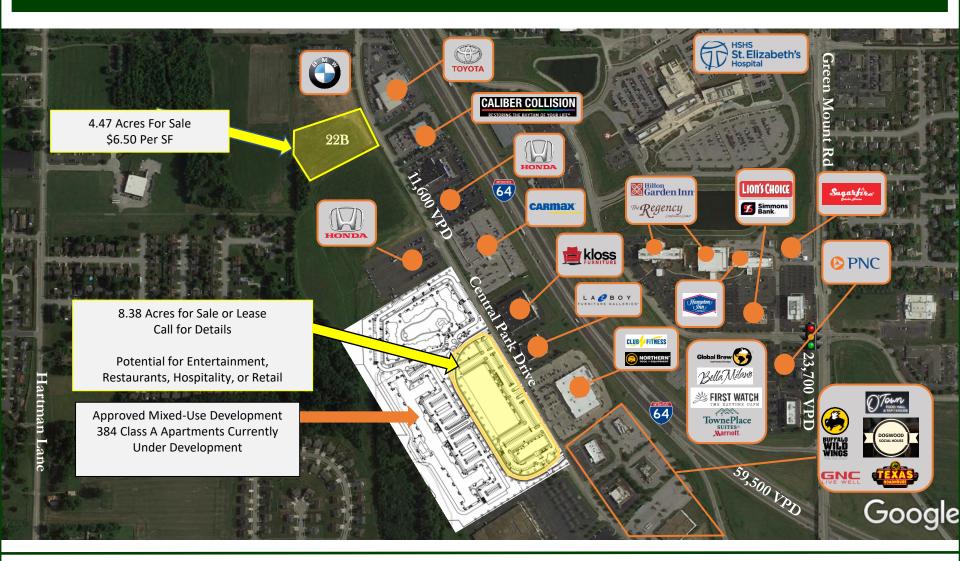

#### PROPERTY OVERVIEW

- Central Park Plaza is O'Fallon, Illinois' premier mixed-use development situated between Exit 14 (Hwy 50) and Exit 16 (Green Mount Road)
- Great interstate visibility interstate signage available
- Strong retail corridor in a high growth area
- TIF District (23 years) was approved on May 7, 2012
- Easy access from I-64, Hwy 50, and Green Mount Rd
- Located 15 miles from downtown St. Louis

### TRAFFIC COUNTS

I-64: 64,900 VPD Green Mount Rd: 25,50000 VPD

Frank Scott Pkwy: 17,800 VPD Central Park Dr: 11,200 VPD

Hwy 50: 29,300 VPD Hartman Lane: 11,800