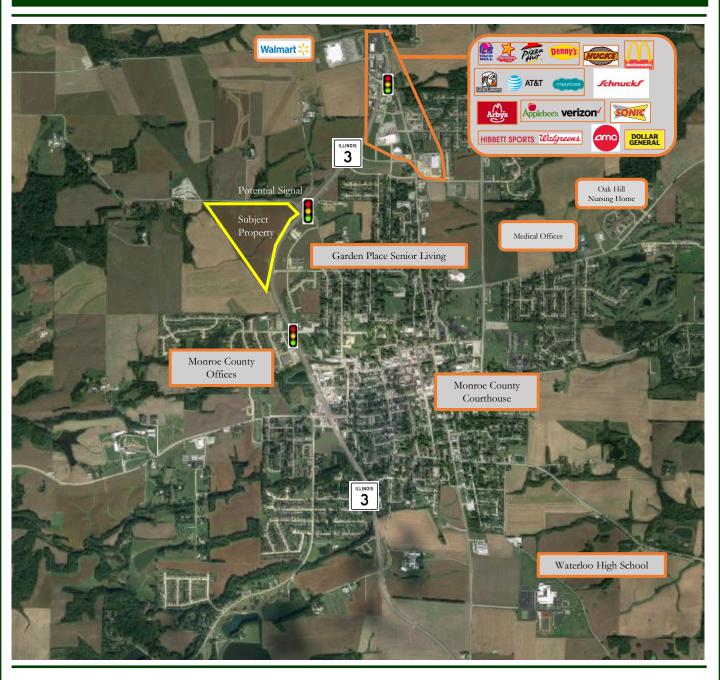

## Commercial/Industrial/Residential

0 Highway 3/Gall Road, Waterloo IL 62298

## PROPERTY OVERVIEW

- 61 acres, will divide
- Enterprise Zone
- Zoned B-3 Commercial and I-1 Light Industrial
- ½ mile frontage on Hwy 3 with 15,000 Traffic Counts
- ½ mile frontage on Gall Road
- Mixed use development potential for Commercial and Residential
- Water, sewer, electric, gas in adjacent right of way
- Great central location in Waterloo in the path of development
- Broker has owner interest