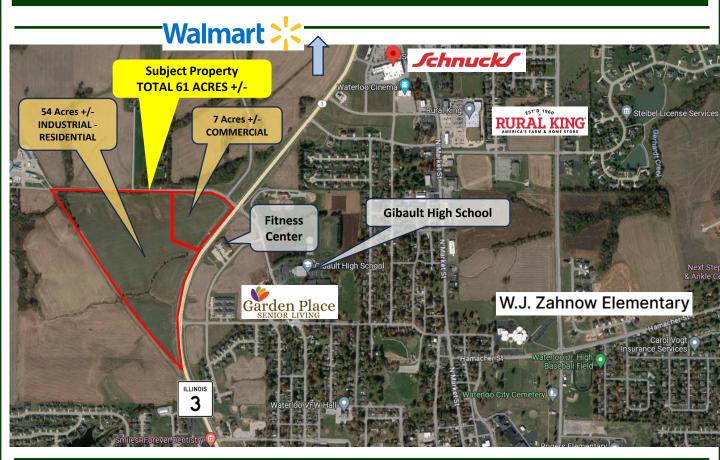

## Commercial/Industrial/Residential

0 Highway 3/Gall Road, Waterloo IL 62298

## PROPERTY OVERVIEW

- 61 acres, will divide
- Enterprise Zone
- Zoned B-3 Commercial and I-1 Light Industrial
- ½ mile frontage on Hwy 3 with 15,000 Traffic Counts
- ½ mile frontage on Gall Road
- Mixed use development potential for Commercial and Residential
- Water, sewer, electric, gas in adjacent right of way
- Great central location in Waterloo in the path of development
- Broker has owner interest