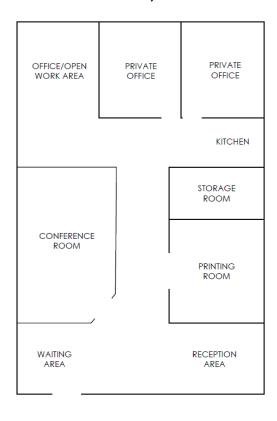

& Glasser, LLP, Raytheon and Pratt Whitney, Brookside Agra, Kujawski & Associates, Chariot Financial, Commercial Property Investors
- Professionally managed building, built in 1999
- Well maintained common area to include restrooms
- Close proximity to retail, restaurants, and both new hospitals (St. Elizabeth and Memorial Hospital East)
- Private Offices Conference Rooms Open Work Space -Reception and Waiting Rooms - Adequate Parking

### TRAFFIC COUNTS

Hwy 50: 28,400 VPD

Park Plaza Drive: 1,900 VPD

Central Park Drive: 11,600 VPD

I-64: 59,500 VPD

### LEASE RATE

Asking Rate: \$19.00/SF, MG



1331 Park Plaza, O'Fallon, Illinois 62269







1331 Park Plaza, O'Fallon, Illinois 62269









1331 Park Plaza, O'Fallon, Illinois 62269

### SUITE 1 – 1,950 SF



### SUITE 3 - 1,745 sf



#### FOR INFO, PLEASE CONTACT:

#### WITTENAUER PROPERTIES

1177 N. Green Mount Road, Suite 201, O'Fallon, IL 62269 Phone: 618-632-5850 | Fax: 618-632-3270 | www.wittenauerproperties.com

David Wittenauer | President | Managing Broker david@wittenauerproperties.com Office: 618-632-5850

Mobile: 618-719-1197