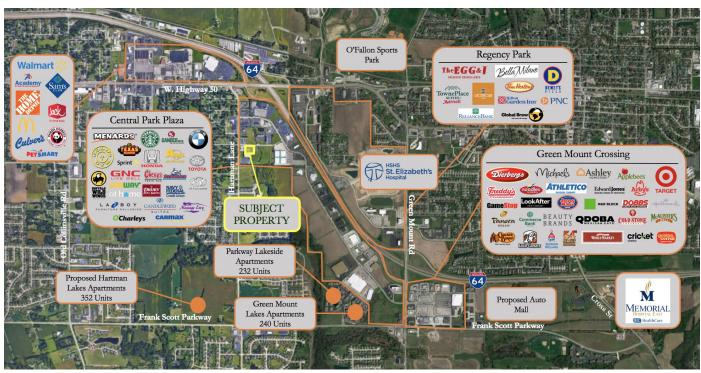

#### PROPERTY OVERVIEW

- Suite 1 1,950 Rentable SF
- Suite 3 1,745 Rentable SF
- Join O'Fallon Chiropractic, Bailey & Glasser, LLP, Raytheon and Pratt Whitney, Brookside Agra, Kujawski & Associates, Chariot Financial, Commercial Property Investors
- Professionally managed building, built in 1999
- Well maintained common area to include restrooms
- Close proximity to retail, restaurants, and both new hospitals (St. Elizabeth and Memorial Hospital East)
- Private Offices Conference Rooms Open Work Space -Reception and Waiting Rooms - Adequate Parking