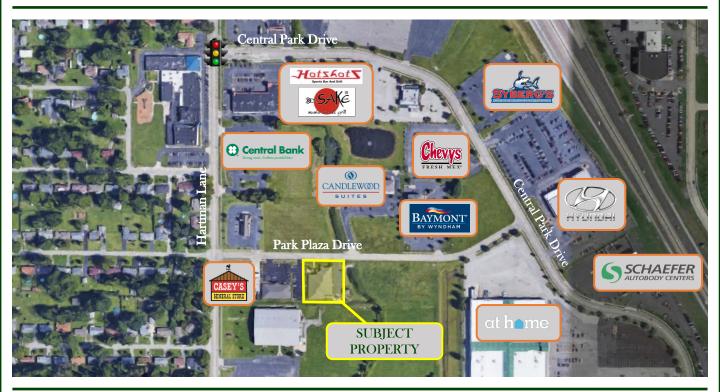

### TRAFFIC COUNTS

Hwy 50: 28,400 VPD

Park Plaza Drive: 1,900 VPD

Central Park Drive: 11,600 VPD

I-64: 59,500 VPD