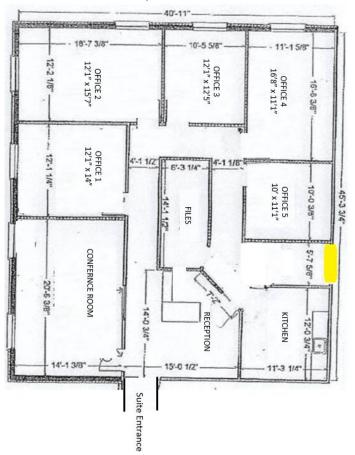

allon Chiropractic, Bailey & Glasser, LLP, Raytheon and Pratt Whitney, Brookside Agra, Kujawski & Associates, Chariot Financial, Commercial Property Investors
- Professionally managed building, built in 1999
- Well maintained common area to include restrooms
- Close proximity to retail, restaurants, and both new hospitals (St. Elizabeth and Memorial Hospital East)
- Private Offices Conference Rooms Open Work Space -Reception and Waiting Rooms - Adequate Parking

### TRAFFIC COUNTS

Hwy 50: 28,400 VPD

Park Plaza Drive: 1,900 VPD

Central Park Drive: 11,600 VPD

I-64: 59,500 VPD

### LEASE RATE

Asking Rate: \$19.00/SF, MG



1331 Park Plaza, O'Fallon, Illinois 62269







1331 Park Plaza, O'Fallon, Illinois 62269









1331 Park Plaza, O'Fallon, Illinois 62269

### SUITE 1 – 1,950 SF



### SUITE 3 - 1,745 sf



#### FOR INFO, PLEASE CONTACT:

#### WITTENAUER PROPERTIES

1177 N. Green Mount Road, Suite 201, O'Fallon, IL 62269 Phone: 618-632-5850 | Fax: 618-632-3270 | www.wittenauerproperties.com

David Wittenauer | President | Managing Broker david@wittenauerproperties.com Office: 618-632-5850

Mobile: 618-719-1197