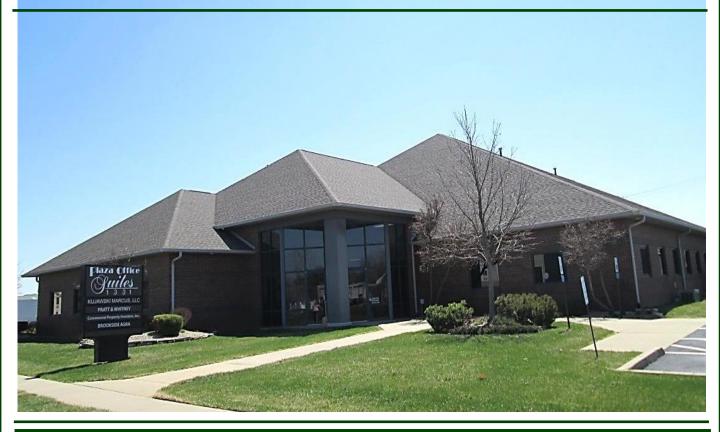

#### PROPERTY OVERVIEW

- Suite 1 1,950 Rentable SF
- Suite 3 1,745 Rentable SF
- Join O'Fallon Chiropractic, Bailey & Glasser, LLP, Raytheon and Pratt Whitney, Brookside Agra, Kujawski & Associates, Chariot Financial, Commercial Property Investors
- Professionally managed building, built in 1999
- Well maintained common area to include restrooms
- Close proximity to retail, restaurants, and both new hospitals (St. Elizabeth and Memorial Hospital East)
- Private Offices Conference Rooms Open Work Space -Reception and Waiting Rooms - Adequate Parking