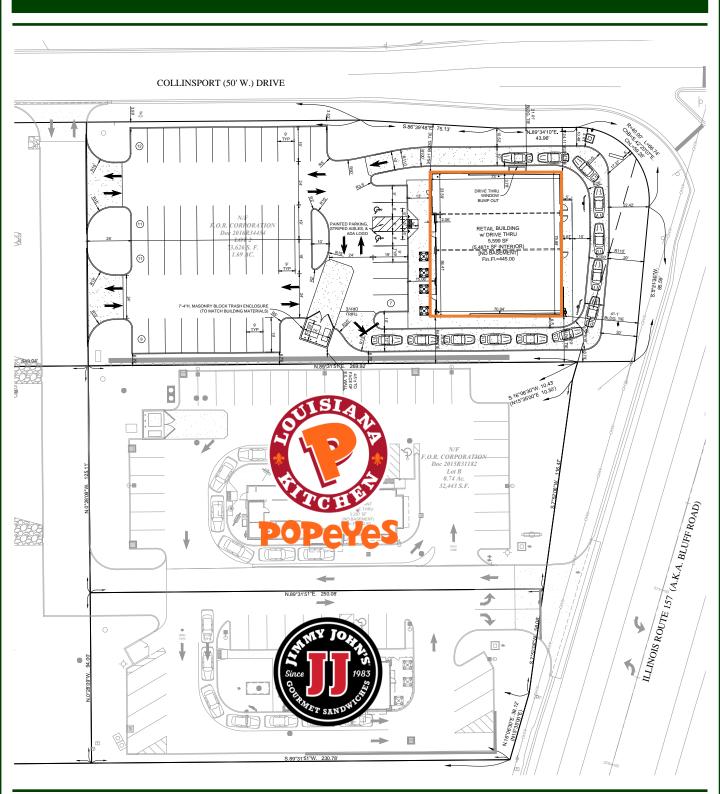

#### PROPERTY OVERVIEW

- 1,400 5,500 SF Available For Lease
- New retail/restaurant development
- Join Popeye's and Jimmy Johns with 25,000 traffic counts
- High-visibility location on Bluff Road (Hwy 157)
- Easy access at the intersection of Bluff Road and Collinsport Drive
- Strong co-tenancy with two national fast-casual brands