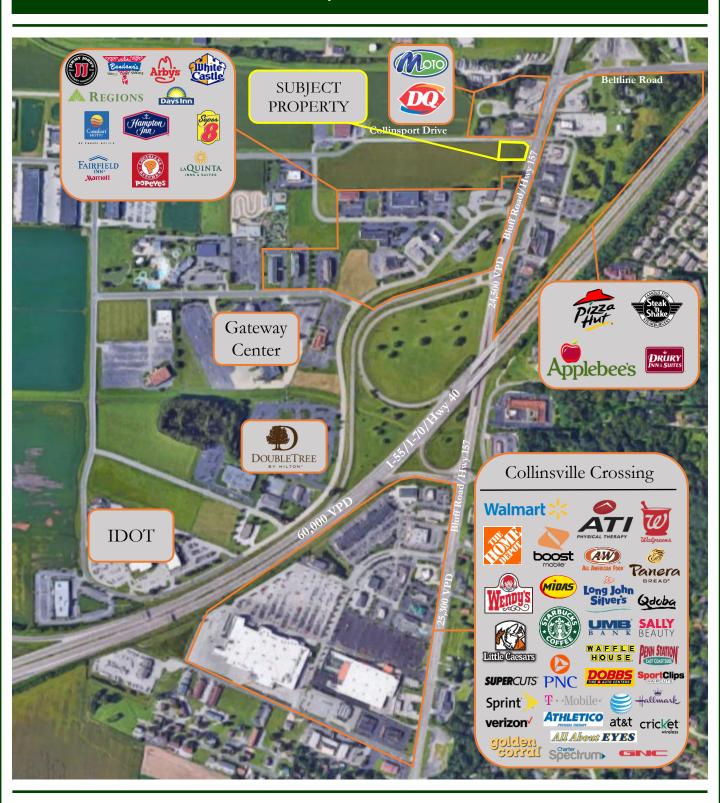

#### PROPERTY OVERVIEW

- 1,400 5,500 SF Available For Lease
- New retail/restaurant development
- Join Popeye's and Jimmy Johns with 25,000 traffic counts
- High-visibility location on Bluff Road (Hwy 157)
- Easy access at the intersection of Bluff Road and Collinsport Drive
- Strong co-tenancy with two national fast-casual brands

#### TRAFFIC COUNTS

Hwy 157 at Site: 25,500 VPD

Hwy 157 at Walmart Center:

24,000 VPD

**ASKING RATE** 

PLEASE CONTACT US

1177 N. Green Mount Rd, Suite 201, O'Fallon, IL 62269 Office: 618.632.5850 | Fax: 618.632.3270 Email: info@wittenauerproperties.com www.wittenauerproperties.com