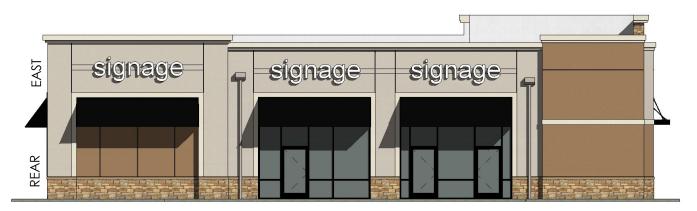

#### PROPERTY OVERVIEW

- 1,400 5,500 SF Available For Lease
- New retail/restaurant development
- Join Popeye's and Jimmy Johns with 25,000 traffic counts
- High-visibility location on Bluff Road (Hwy 157)
- Easy access at the intersection of Bluff Road and Collinsport Drive
- Strong co-tenancy with two national fast-casual brands