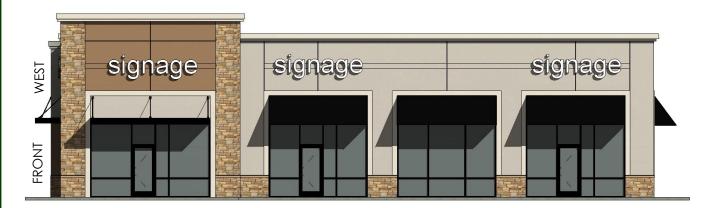

#### PROPERTY OVERVIEW

- 1,400 5,500 SF Available For Lease
- New retail/restaurant development
- Join Popeye's and Jimmy Johns with 25,000 traffic counts
- High-visibility location on Bluff Road (Hwy 157)
- Easy access at the intersection of Bluff Road and Collinsport Drive
- Strong co-tenancy with two national fast-casual brands