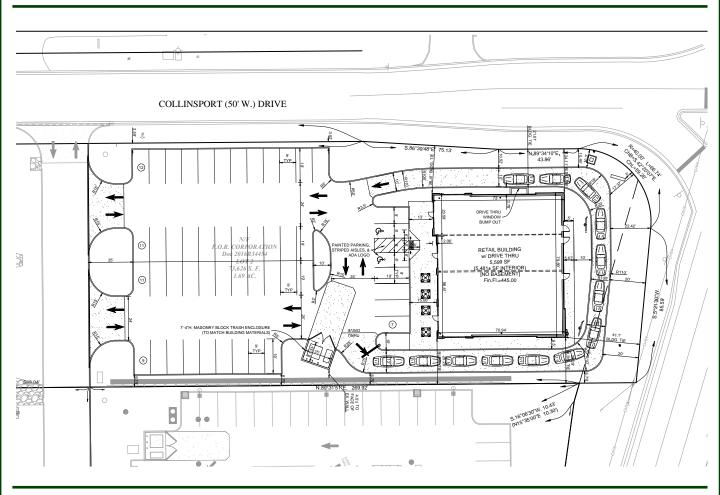

#### PROPERTY OVERVIEW

- 1,400 5,500 SF Available For Lease
- New retail/restaurant development
- Join Popeye's and Jimmy Johns with 25,000 traffic counts
- High-visibility location on Bluff Road (Hwy 157)
- Easy access at the intersection of Bluff Road and Collinsport Drive
- Strong co-tenancy with two national fast-casual brands